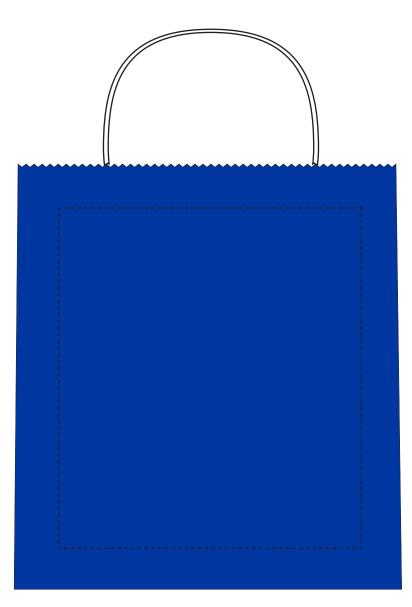

## **PANTONE REFERENCE(S)**

🚱 Full colour transfer print

ARTWORK SCALE 50%

Product Image for visualisation - colours may vary

The dashed line is to demonstrate print area and will not appear on your printed item

| ARTWORK SCALE 100%  Max print area: 160mm x 180mm |
|---------------------------------------------------|
| <br>                                              |
|                                                   |
|                                                   |
|                                                   |
|                                                   |
|                                                   |
|                                                   |
|                                                   |
|                                                   |
|                                                   |
|                                                   |
|                                                   |
|                                                   |
|                                                   |
|                                                   |